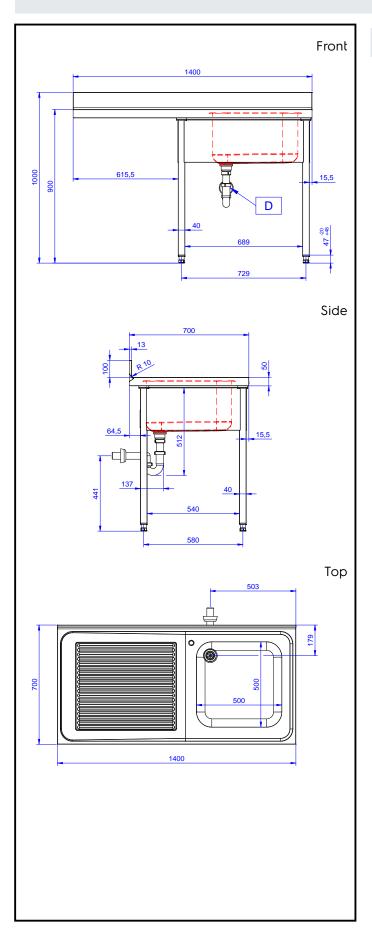

#### Item No.

Made from 304 AISI stainless steel. The 50mm high worktop in 304 AISI stainless steel, Imm in thickness, is sound-deadened and has an overflow rim and welded corners. Integral rear upstand, h=100mm, with 10mm radius. Allround apron. Square section legs 40x40mm on 1" height-adjustable feet (+/-20mm). Bowl mm600x500x300h with overflow pipe and 2"drain hole; left hand drainer. An undercounter dishwasher can be placed under the drainer.

#### Construction

- Sink tops easily slotted onto the legs and taps are easily installed from the rear.
- Square section legs and 40 mm height-adjustable feet in 304 AISI stainless steel.
- 100 mm upstand with 8 mm radioused corner and 13 mm deep, designed to be used against a wall.
- 50 mm worktop in 304 AISI stainless steel, 10/10 in thickness with overflow rim along the top.
- Bottom part of drain left free to house an undercounter dishwasher.
- Wide range of taps are available to suit every need.
- Drainage area suitable for drying operations
- 100 mm upstand with 10 mm radioused corner and 13 mm deep, designed to be used against a wall.

## **Key Information:**

External dimensions, Width:

133194 (NSBD1417L)

External dimensions, Depth:

External dimensions, Height:

Upstand Dimensions, Height:

Upstand Dimensions, Depth:

Upstand Dimensions, Radius:

R=13

Bowls number

Bowl dimensions 500x500xH320

Net weight: 60 kg