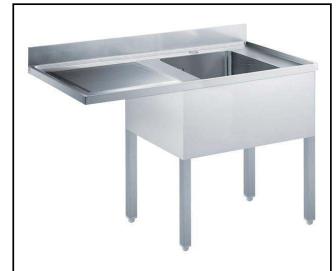

## Standard Preparation 1200 mm Soaking Sink for Dishwasher with 1 Bowl

| ITEM #  |  |
|---------|--|
| MODEL # |  |
| NAME #  |  |
| SIS #   |  |
| AIA#    |  |
| AIA "   |  |

133194 (NSBD1417L)

Sink Unit for Undercounter Dishwasher with 1 bowl 600x500x320mm and left hand drainer, 1400mm

#### Item No.

Made from 304 AISI stainless steel. The 50mm high worktop in 304 AISI stainless steel, Imm in thickness, is sound-deadened and has an overflow rim and welded corners. Integral rear upstand, h=100mm, with 10mm radius. Allround apron. Square section legs 40x40mm on 1" height-adjustable feet (+/-20mm). Bowl mm600x500x300h with overflow pipe and 2"drain hole; left hand drainer. An undercounter dishwasher can be placed under the drainer.

#### Construction

- Sink tops easily slotted onto the legs and taps are easily installed from the rear.
- Square section legs and 40 mm height-adjustable feet in 304 AISI stainless steel.
- 100 mm upstand with 8 mm radioused corner and 13 mm deep, designed to be used against a wall.
- 50 mm worktop in 304 AISI stainless steel, 10/10 in thickness with overflow rim along the top.
- Bottom part of drain left free to house an undercounter dishwasher.
- Wide range of taps are available to suit every need.
- Drainage area suitable for drying operations
- 100 mm upstand with 10 mm radioused corner and 13 mm deep, designed to be used against a wall.